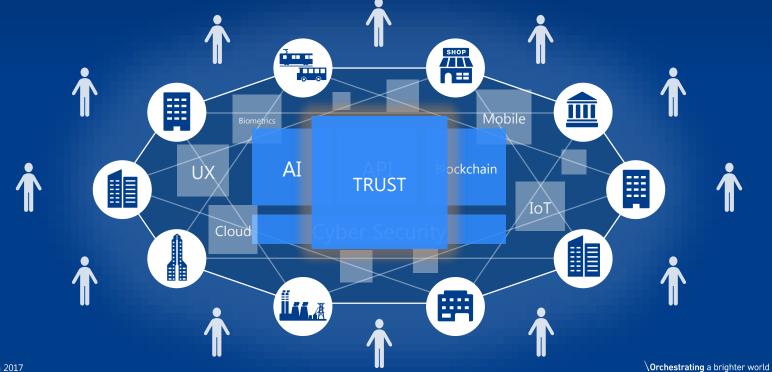

# Need for Trust in Digital

## Creating Ecosystem Trust in Digital Business

#### Trust in Digital will be critical to engage more consumers.

NEC