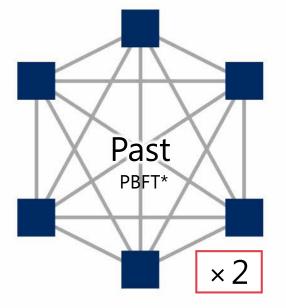

#### 2. Fast Throughput and Scalability

#### PBFT enhancement with trusted computing offers Fast transaction

\*PBFT : Practical Byzantine Fault Tolerance \*EBFT : Enhan&ed Byzantine Teblet Woolerance

© NEC Corporation 2017